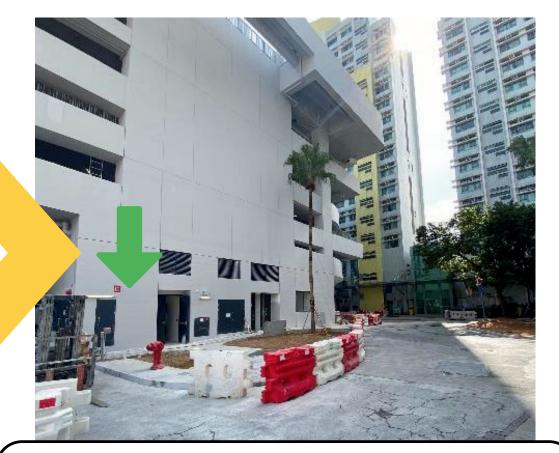

## NEW VEHICULAR & PEDESTRIAN ROUTE

Between Jockey Club Student Village II (JCSVII) & Pok Fu Lam Road

**Vehicular and pedestrian access** to JCSVII (Morrison Hall, Suen Chi Sun Hall, Lee Shau Kee Hall) from Pok Fu Lam Road will be **re-routed via the new Drum Ramp Building**. The existing access road will be closed and become a part of the construction site.

Pok Fu Lam Road Access

**Access to JCSVII** 

January 4, 2024 (Thu) 10:00 AM to Q4 2025 (tentative)

Please follow the notices to the Pedestrian Path via the staircase and elevator to/from Pok Fu Lam Road. An additional temporary designated path will be provided for pedestrian use **during** busy/night hours (08:00-08:30 and 19:00-07:00)