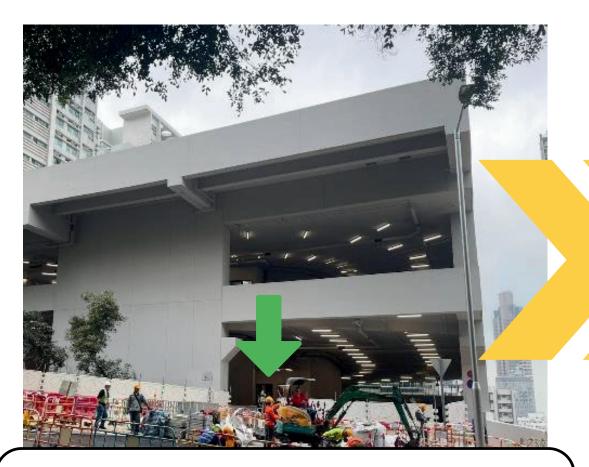

## NEW VEHICULAR & PEDESTRIAN ROUTE

Between Jockey Club Student Village II (JCSVII) & Pok Fu Lam Road

**Vehicular and pedestrian access** to JCSVII (Morrison Hall, Suen Chi Sun Hall, Lee Shau Kee Hall) from Pok Fu Lam Road will be **re-routed via the new Drum Ramp Building**. The existing access road will be closed and become a part of the construction site.

Pok Fu Lam Road Access

**Access to JCSVII** 

January 4, 2024 (Thu) 10:00 AM to Q4 2025 (tentative)

Please follow the notices to the Pedestrian Path via the staircase and elevator to/from Pok Fu Lam Road. An additional temporary designated path will be provided for pedestrian use **during** busy/night hours (08:00-08:30 and 19:00-07:00)